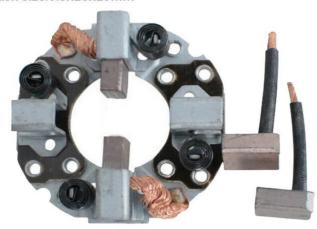

For :Mitsubishi OSGR Starters

For :Mitsubishi OSGR Starters

Model NO.: 69-8302 Brush size:6.5x18x18mm

For :Mitsubishi DD, OSGR Starters

Model NO.: 69-8306

Brush size: 6.8x12x16.5mm

For :Mando, Mitsubishi PMGR Starters