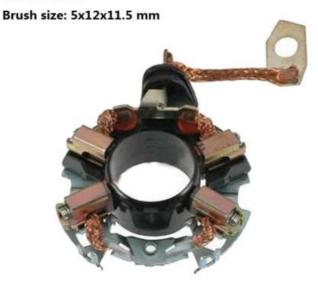

### FOR BOSCH

For Bosch Starters OE NO.:1 004 336 245

Brush size: 5x12x11.5 mm

For Bosch Starters
OE NO.:1004 336 518
Brush size: 6x18x14.5 mm

For Bosch Starters
OE NO.:1 004 336 820
Brush size: 5x12x11.5 mm