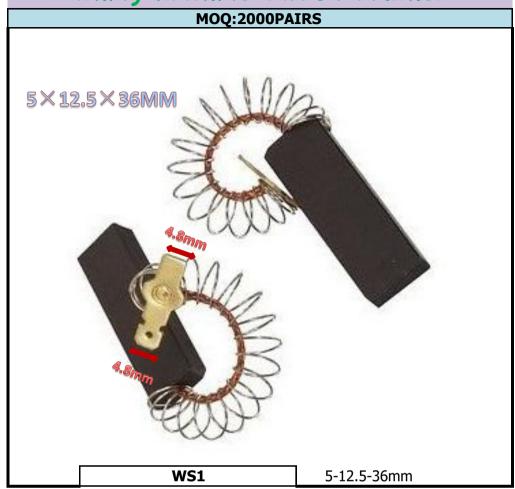

l NO.: 69-8309

Brush size: 4.5x18x17.5mm



For :Mitsubishi OSGR Starters

Model NO.: 69-8311 Brush size: 7x12x16mm



For :Mitsubishi PLGR Starters

Model NO.: 69-8312 Brush size: 8x24x18mm



For :Mitsubishi PMGR Starters

Model NO.: 69-8313 Brush size: 4.5x12x12mm



For :Mando, Mitsubishi DD Starters

Model NO.: 69-8315 Brush size: 7x10x16.5mm



For :Mitsubishi PMGR Starters

Model NO.: 69-8317 Brush size: 4.5x12x12mm



For :Mitsubishi PMGR Starters

Model NO.: 69-8318 Brush size: 4.5x12x12mm



For :Mitsubishi PMGR Starters



For :Mitsubishi PMGR Starters

Model NO.: 69-8323 Brush size: 4.5x12x12mm





For :Mitsubishi Starters Model NO.: M649X20771 Brush size: 7x12x16.5mm



IF YOU DONNOT FIND THE MODEL YOU WANT,PLEASE FEEL FREE TO CONTACT US!

## washing machine carbon brushes











































**WS15-A** 5-13.5-40mm



WS16

5-12.5-40/42mm























WS25-A 5-12.5-32mm

## carbon brush for vacuum cleaner



**VC1** 6.2-11-32mm



| VC2              |  |
|------------------|--|
| size:6.2-11-32mm |  |



VC3

6.07-10.66-36.30mm



**VC4-KIRBY BRUSH** 6.02-9.18 -23.68mm