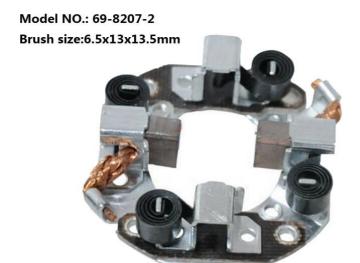

Model NO.: 69-8208 Brush size:10x30x25mm

For :Nippondenso 2.5kW, 4.5kW OSGR Starters

Model NO.: 69-8203 Brush size:7.8x24.8x21mm

For :Nippondenso 1.0kW, 1.2kW OSGR Starters w

/ Stamped Steel C.E. Frame Model NO.: 69-8206-2 Brush size:7x16x15.5mm