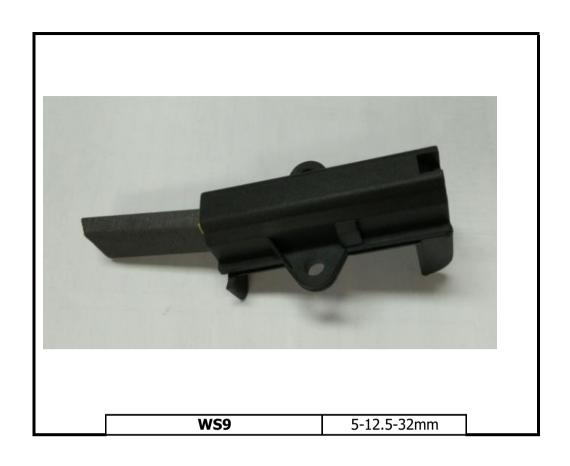

## washing machine carbon brushes

**WS15-A** 5-13.5-40mm

WS16

5-12.5-40/42mm

WS25-A 5-12.5-32mm