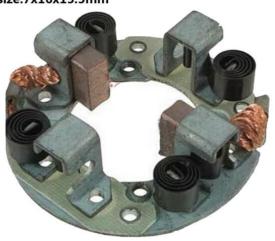

Brush size: 7x16x15mm

For Bosch PMGR Starters WAI:69-9121

For Bosch 208 Series DD Starters WAI:69-9117

Brush size: 7x10x14mm

For Bosch Brazilian DD Starters WAI:69-9110

Brush size: 10x22x22.5mm

For Bosch 110 Series PMGR Starters WAI:69-9115