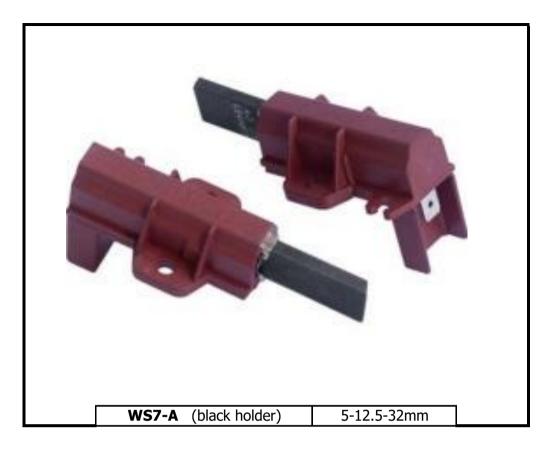

## washing machine carbon brushes

**WS15-A** 5-13.5-40mm

WS16

5-12.5-40/42mm

WS25-A 5-12.5-32mm