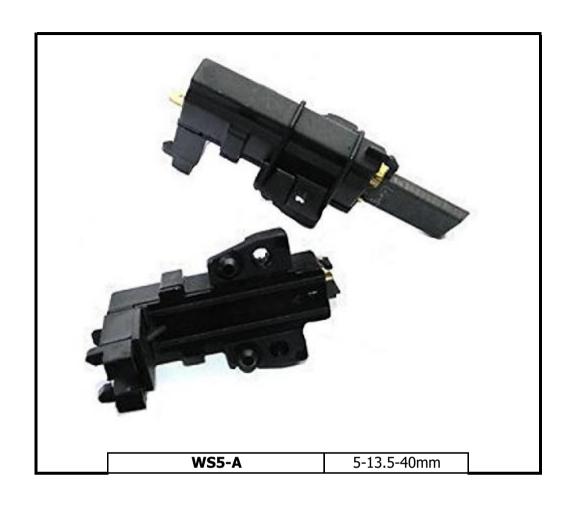

## washing machine carbon brushes

**WS15-A** 5-13.5-40mm

WS16

5-12.5-40/42mm

WS25-A 5-12.5-32mm