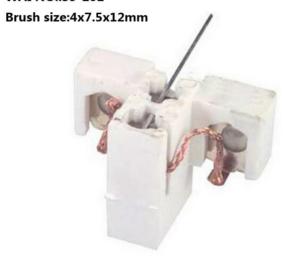

For :Ford 3G Series IR/IF Alternators

WAI NO.:39-207

Brush size: 4x7.5x18mm

For :Ford 3G Series IR/IF Alternators

WAI NO.:39-207-1

Brush size: 4x7.5x18mm

For :Ford PMGR Starters

WAI NO.:69-201