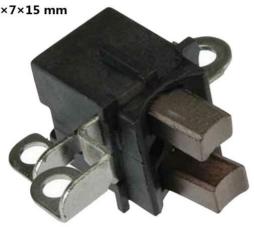

## FOR DENSO

For :Nippondenso IR/IF Alternators

Model NO.: 39-8200 Brush size: 5×7×15 mm

For :Nippondenso 75, 90A ER/IF Alternators

Model NO.: 39-8201 Brush size: 5×7×15 mm

For :Nippondenso 90-120A ER/IF Alternators