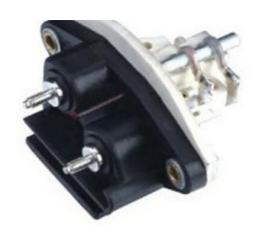

#### FOR FORD

For :Ford 1G Series 40-65A ER/EF Alternators

WAI NO.:39-200

Brush size:5x6.5x12.5mm

For :Ford 1G Series 70-100A ER/EF Alternators WAI NO.:39-201 Brush size:4x7.5x12.5mm

For :Ford 2G Series IR/EF Alternators WAI NO.:39-202