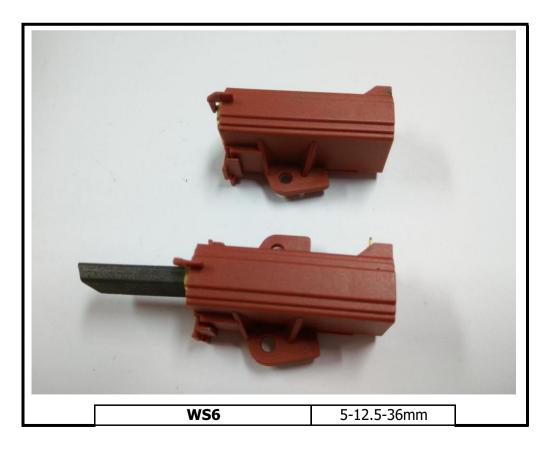

## washing machine carbon brushes

**WS15-A** 5-13.5-40mm

WS16

5-12.5-40/42mm

WS25-A 5-12.5-32mm