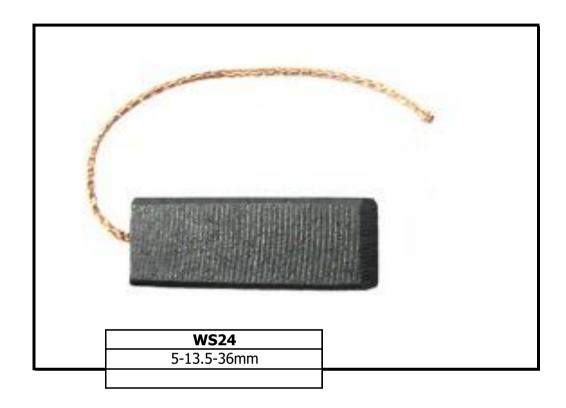

## washing machine carbon brushes

**WS15-A** 5-13.5-40mm

WS16

5-12.5-40/42mm

WS25-A 5-12.5-32mm