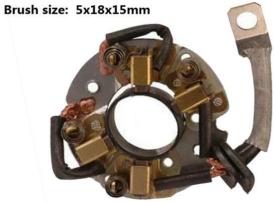

For :Delco PG260F2 Series PMGR Starters

Model NO.: 69-117 Brush size: 5x18x15mm

For :Delco 50MT Series DD Starters

Model NO.: 69-115-1 Brush size: 8x38x19.5mm

For :Delco PG150, PG150S, PG260F1, PG260G Series