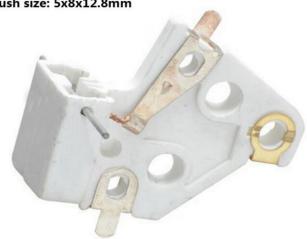

## FOR DELCO

For :Delco 10DN Series ER/EF Alternators

Brush size: 5x18x13.2mm

For :Delco 10SI, 12SI, 27SI/Type 100 Series IR/EF Alternators

Model NO.: 39-101-3 Brush size: 5x8x12.8mm

For :Delco 15SI/Type 116, 19SI, 21SI Series IR/EF Alternators