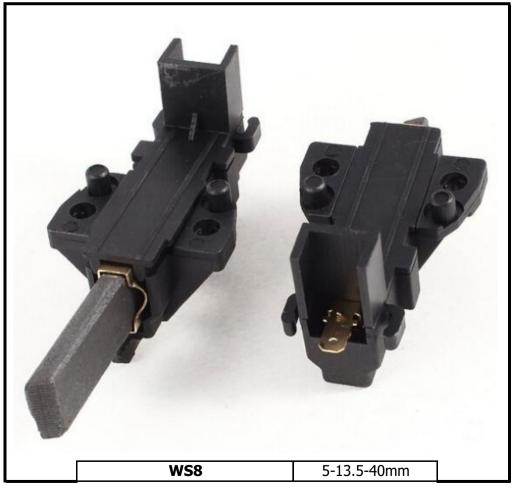

## washing machine carbon brushes

**WS15-A** 5-13.5-40mm

WS16

5-12.5-40/42mm

WS25-A 5-12.5-32mm