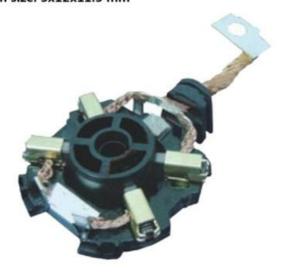

### FOR BOSCH

For Bosch Starters OE NO.:1 004 336 245

Brush size: 5x12x11.5 mm

For Bosch Starters
OE NO.:1004 336 518
Brush size: 6x18x14.5 mm

For Bosch Starters
OE NO.:1 004 336 820
Brush size: 5x12x11.5 mm