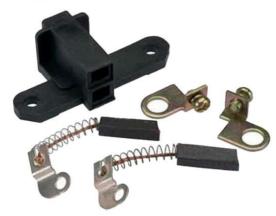

Brush size: 4.5\*16\*14mm

For :Ford PMGR Noseless Starters

Model NO.: 69-202

Brush size:\*\*\*

For :Ford 3.0-3.5kW OSGR Starters

For :Ford PMGR External Thru Bolt Starters

Model NO.: 69-204 Brush size: 6x13x14.2mm