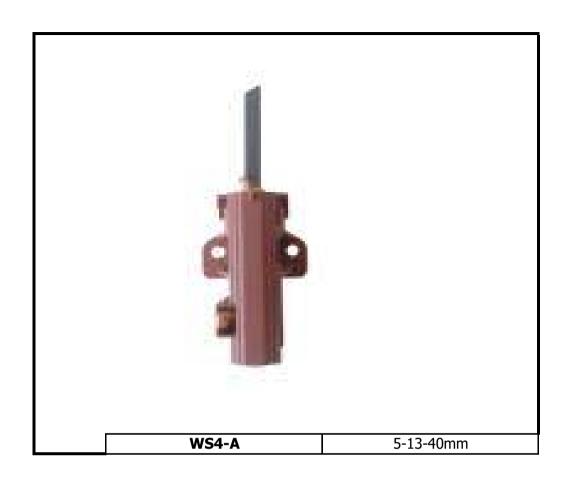

## washing machine carbon brushes

**WS15-A** 5-13.5-40mm

WS16

5-12.5-40/42mm

WS25-A 5-12.5-32mm