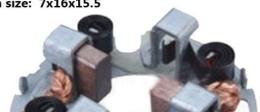

For BOSCH 90-100A ER/EF Alternators WAI:39-9102 Bush size:4.8x17x16mm

For Bosch 368 DD Starters WAI:69-9100 Brush size: 8x25x17mm

For Bosch PMGR Starters WAI:69-9116 Brush size: 5x12x11.5mm

For Bosch 312, 317 Series DD Starters WAI:69-9114

Brush size: 7x16x15mm

For Bosch PMGR Starters WAI:69-9121

For Bosch 208 Series DD Starters WAI:69-9117

Brush size: 7x10x14mm

For Bosch Brazilian DD Starters WAI:69-9110

Brush size: 10x22x22.5mm

For Bosch 110 Series PMGR Starters WAI:69-9115