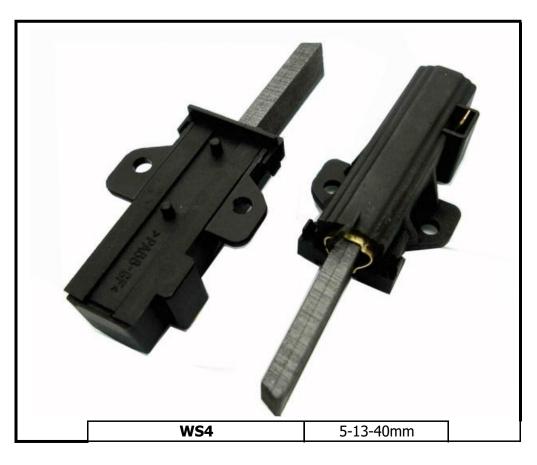

## washing machine carbon brushes

**WS15-A** 5-13.5-40mm

WS16

5-12.5-40/42mm

WS25-A 5-12.5-32mm