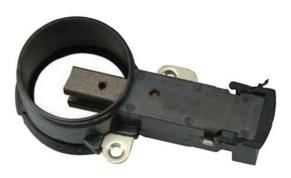

Brush size: 4.5\*16\*14mm

For :Ford PMGR Noseless Starters

Model NO.: 69-202

Brush size:\*\*\*

For :Ford 3.0-3.5kW OSGR Starters

For :Ford PMGR External Thru Bolt Starters

Model NO.: 69-204 Brush size: 6x13x14.2mm