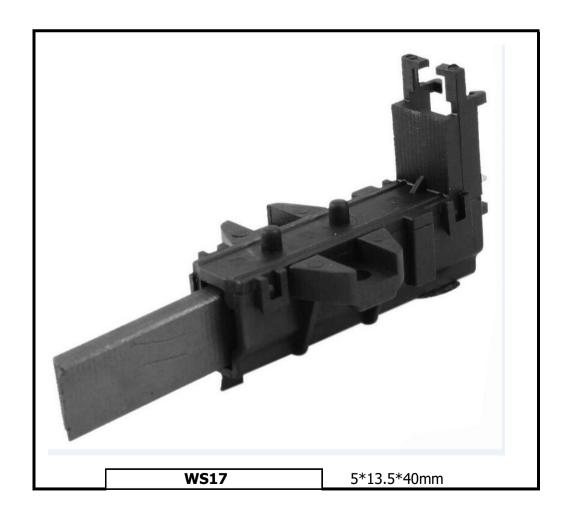

## washing machine carbon brushes

**WS15-A** 5-13.5-40mm

WS16

5-12.5-40/42mm

WS25-A 5-12.5-32mm