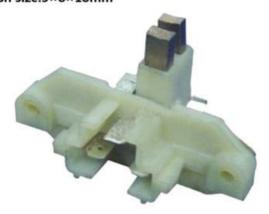

## FOR DENSO

For :Nippondenso IR/IF Alternators

Model NO.: 39-8200 Brush size: 5×7×15 mm

For :Nippondenso 75, 90A ER/IF Alternators

Model NO.: 39-8201 Brush size: 5×7×15 mm

For :Nippondenso 90-120A ER/IF Alternators