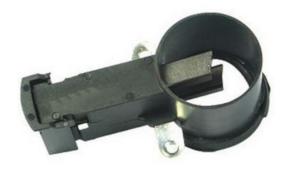

Brush size: 4.5\*16\*14mm

For :Ford PMGR Noseless Starters

Model NO.: 69-202

Brush size:\*\*\*

For :Ford 3.0-3.5kW OSGR Starters

For :Ford PMGR External Thru Bolt Starters

Model NO.: 69-204 Brush size: 6x13x14.2mm