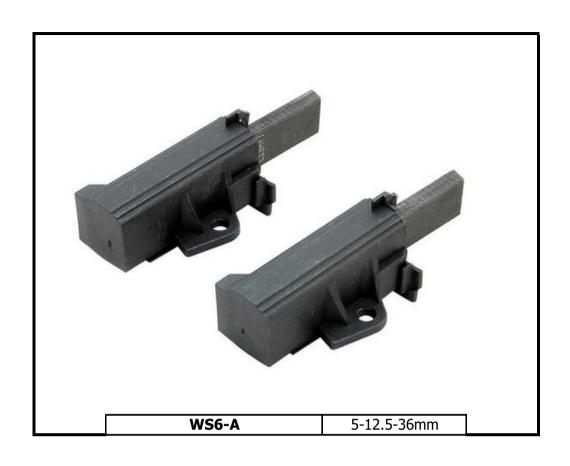

## washing machine carbon brushes

**WS15-A** 5-13.5-40mm

WS16

5-12.5-40/42mm

WS25-A 5-12.5-32mm