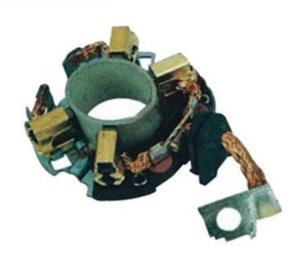

## FOR DELCO

For :Delco 10DN Series ER/EF Alternators

Brush size: 5x18x13.2mm

For :Delco 10SI, 12SI, 27SI/Type 100 Series IR/EF Alternators

Model NO.: 39-101-3 Brush size: 5x8x12.8mm

For :Delco 15SI/Type 116, 19SI, 21SI Series IR/EF Alternators