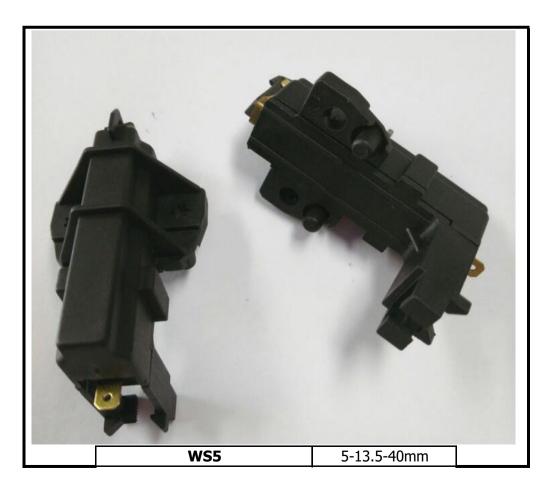

## washing machine carbon brushes

**WS15-A** 5-13.5-40mm

WS16

5-12.5-40/42mm

WS25-A 5-12.5-32mm