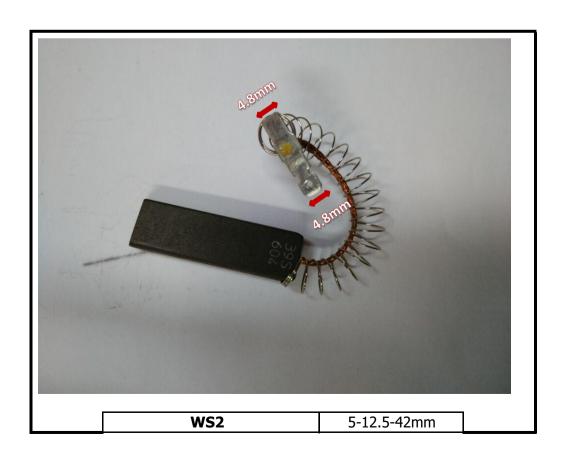

## washing machine carbon brushes

**WS15-A** 5-13.5-40mm

WS16

5-12.5-40/42mm

WS25-A 5-12.5-32mm