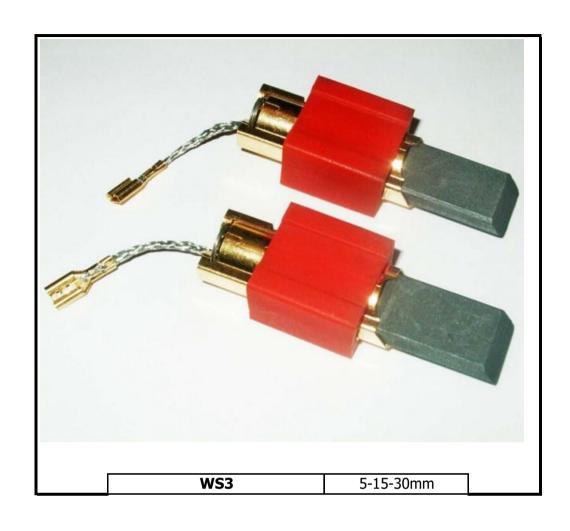

## washing machine carbon brushes

**WS15-A** 5-13.5-40mm

WS16

5-12.5-40/42mm

WS25-A 5-12.5-32mm