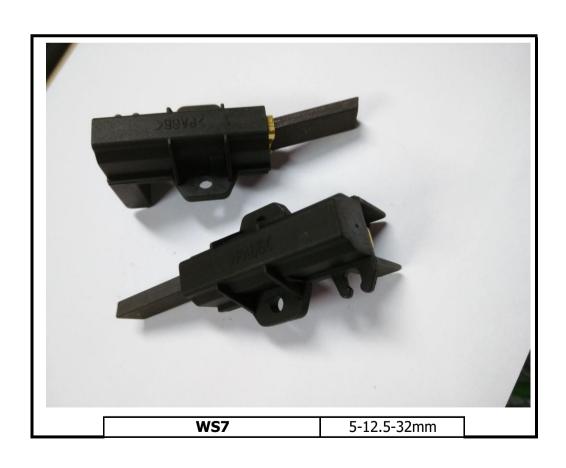

## washing machine carbon brushes

**WS15-A** 5-13.5-40mm

WS16

5-12.5-40/42mm

WS25-A 5-12.5-32mm