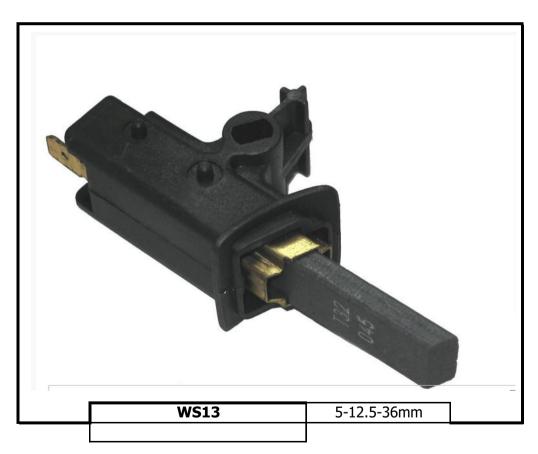

## washing machine carbon brushes

**WS15-A** 5-13.5-40mm

WS16

5-12.5-40/42mm

WS25-A 5-12.5-32mm