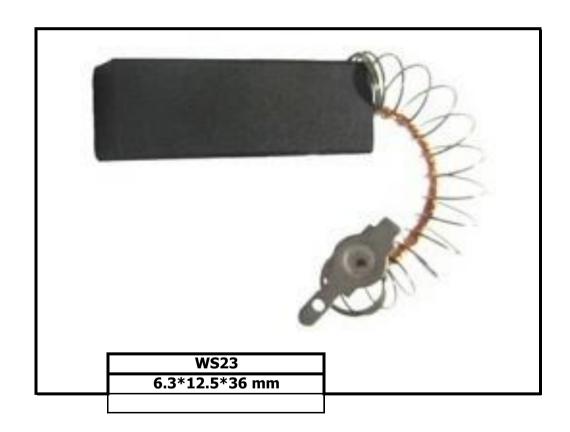

## washing machine carbon brushes

**WS15-A** 5-13.5-40mm

WS16

5-12.5-40/42mm

WS25-A 5-12.5-32mm