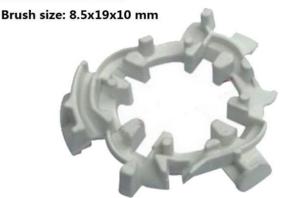

For :Ford Starter
OE NO.: E9OZ 11061 A
Brush size: 4.5x16x14 mm

For :Ford 4 in. Mod II DD Starters

Model NO.: 69-2202 Brush size: 8.3x19x10mm

For :Ford 4 in. Mod II DD Starters

Model NO.: 69-2204