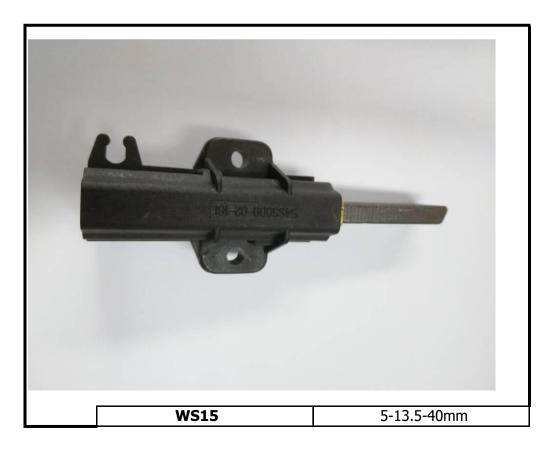

## washing machine carbon brushes

**WS15-A** 5-13.5-40mm

WS16

5-12.5-40/42mm

WS25-A 5-12.5-32mm