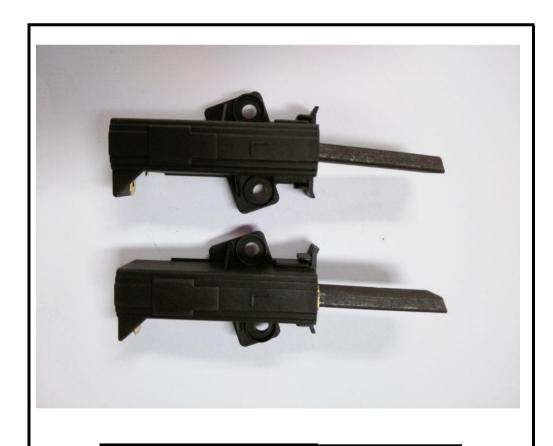

## washing machine carbon brushes

**WS15-A** 5-13.5-40mm

WS16

5-12.5-40/42mm

WS25-A 5-12.5-32mm