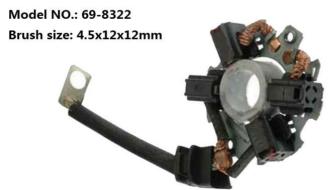

For :Mitsubishi OSGR Starters

Model NO.: 69-8311 Brush size: 7x12x16mm

For :Mitsubishi PLGR Starters

Model NO.: 69-8312 Brush size: 8x24x18mm

For :Mitsubishi PMGR Starters

Model NO.: 69-8313 Brush size: 4.5x12x12mm