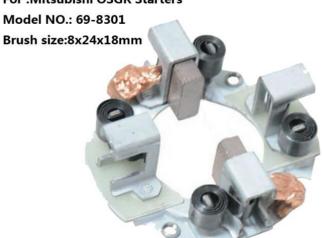

## FOR MITSUBISHI

For :Mitsubishi ER/IF Alternators

Model NO.: 39-8300 Brush size: 5x8x23mm

For :Mitsubishi ER/IF Alternators

Model NO.: 39-8301 Brush size: 5x8x23mm

For : Mitsubishi OSGR Starters

Model NO.: 69-8300 Brush size:8x24x18mm