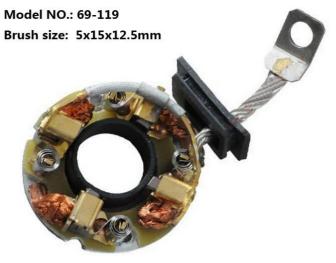

For :Delco 37MT Series DD Starters

Model NO.: 69-105-3

Brush size: 9.5x28.5x24mm

For :Delco PG260D Series PMGR Starters

Model NO.: 69-127 Brush size:5x15x12.5mm

For :Delco PG260M Series PMGR Starters

Model NO.: 69-114-1 Brush size:6x19x16mm