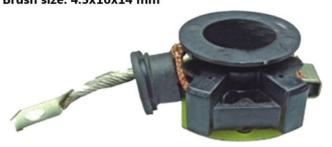

Model NO.: 69-8308

For : Mando. Mitsubishi PMGR Starters

i or amanao, imitoabioni i mortotartero

Model NO.: 69-8308-1

Brush size: 4.5x11.8x17.5mm

For :Mitsubishi PMGR Starters

Model NO.: 69-8309

Brush size: 4.5x18x17.5mm

For :Mitsubishi OSGR Starters

Model NO.: 69-8311 Brush size: 7x12x16mm

For :Mitsubishi PLGR Starters

Model NO.: 69-8312 Brush size: 8x24x18mm

For :Mitsubishi PMGR Starters

Model NO.: 69-8313 Brush size: 4.5x12x12mm