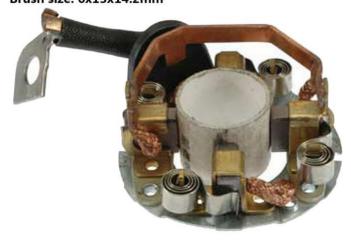

For :Hitachi OSGR Starters

Model NO.: 69-8101

Brush size: 7x14x15.5mm

For :Hitachi DD Starters Model NO.: 69-8104 Brush size: 7x11x16mm

For :Hitachi DD, OSGR Starters

Model NO.: 69-8105 Brush size: 7x11x16.5mm

For :Hitachi OSGR Starters

Model NO.: 69-8113 Brush size: 7x19x16mm

For :Hitachi PMGR Starters

Model NO.: 69-8115 Brush size: 7x11x16.5mm

For :Hitachi PMGR Starters

Model NO.: 69-8117

Brush size: 4.4x14x14.5mm