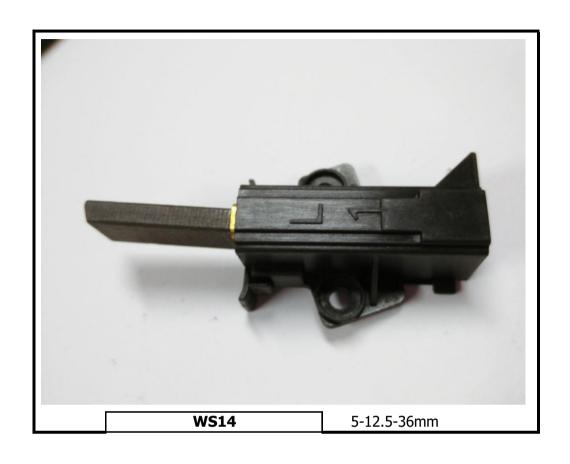

## washing machine carbon brushes

**WS15-A** 5-13.5-40mm

WS16

5-12.5-40/42mm

WS25-A 5-12.5-32mm