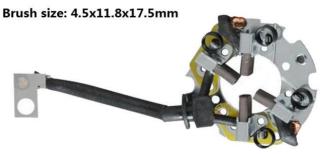

Model NO.: 69-8308

For : Mando. Mitsubishi PMGR Starters

i or amanao, imitoabioni i mortotartero

Model NO.: 69-8308-1

Brush size: 4.5x11.8x17.5mm

For :Mitsubishi PMGR Starters

Model NO.: 69-8309

Brush size: 4.5x18x17.5mm