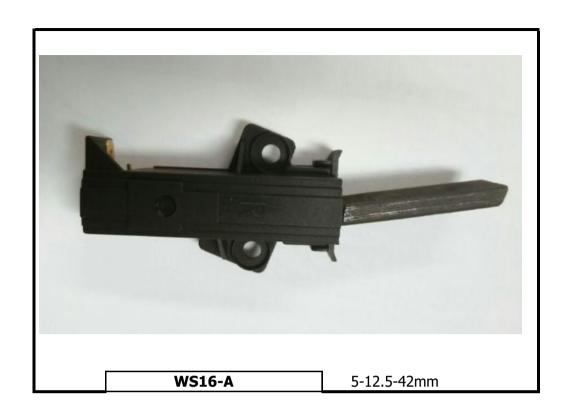

## washing machine carbon brushes

**WS15-A** 5-13.5-40mm

WS16

5-12.5-40/42mm

WS25-A 5-12.5-32mm