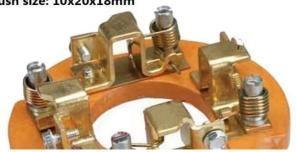

Model NO.: 69-116 Brush size: 10x20x18mm

For :Delco 42MT Series DD Starters

Model NO.: 69-103

Brush size: 10.5x36.6x24.4mm

For :Delco PG150, PG150S, PG260F1, PG260G Series

PMGR Starters Model NO.: 69-113

Brush size: 5x16x12.5mm