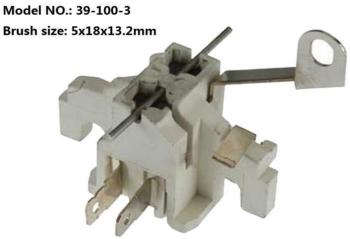

## FOR DELCO

For :Delco 10DN Series ER/EF Alternators

Brush size: 5x18x13.2mm

For :Delco 10SI, 12SI, 27SI/Type 100 Series IR/EF Alternators

Model NO.: 39-101-3 Brush size: 5x8x12.8mm

For :Delco 15SI/Type 116, 19SI, 21SI Series IR/EF Alternators