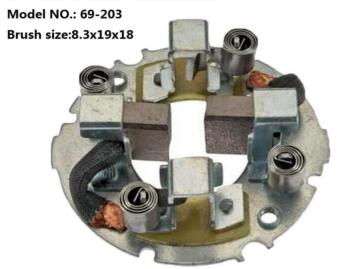

For :Ford Starter
OE NO.: E9OZ 11061 A
Brush size: 4.5x16x14 mm

For :Ford 4 in. Mod II DD Starters

Model NO.: 69-2202 Brush size: 8.3x19x10mm

For :Ford 4 in. Mod II DD Starters

Model NO.: 69-2204