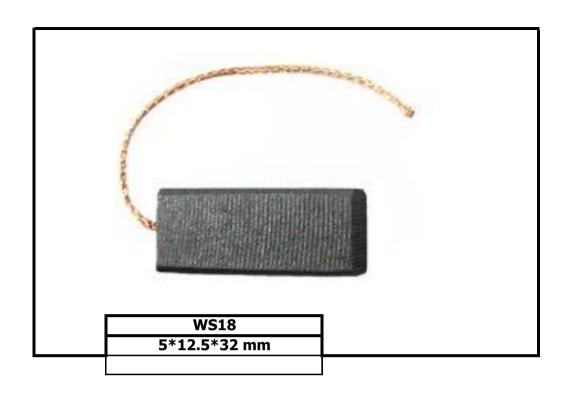

## washing machine carbon brushes

**WS15-A** 5-13.5-40mm

WS16

5-12.5-40/42mm

WS25-A 5-12.5-32mm