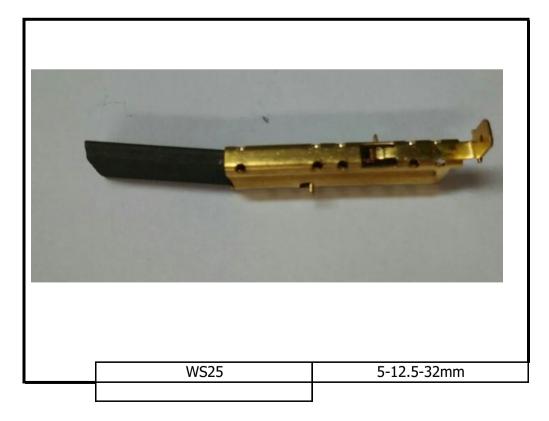

## washing machine carbon brushes

**WS15-A** 5-13.5-40mm

WS16

5-12.5-40/42mm

WS25-A 5-12.5-32mm