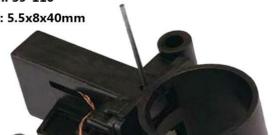

Model NO.: 69-120

Brush size: 5x16x12.5mm

For :Delco 21SI, 22SI Series IR/EF Alternators

Model NO.: 39-110 Brush size: 5.5x8x40mm

For :Delco AD230, AD237, AD244 Series IR/IF Alternators

Model NO.: 39-112 Brush size: 4.5x8x23mm